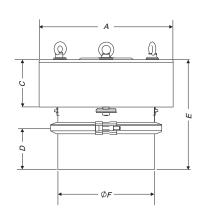

# Pressure Relief Valve

Calibration by manufacturer

Pressure 500 mm H<sub>2</sub>0

Negative Pressure -20mm H₂O

Pressure 280→1000mm H<sub>2</sub>0 \*

Negative Pressure -20→ -120mm H<sub>2</sub>0 \*

| Туре     | А   | В | С   | D   | E   | ФЕ  | kg |
|----------|-----|---|-----|-----|-----|-----|----|
| VCP2730B | 380 | - | 125 | 120 | 325 | 273 | 12 |
| VCP2731B | 380 | - | 125 | 120 | 325 | 273 | 12 |
| VCP2732B | 380 | - | 125 | 120 | 325 | 273 | 12 |
| VCP2733B | 380 | - | 125 | 120 | 325 | 273 | 12 |

Dimensions in mm